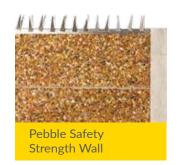

#### **Vibracrete Safety Strength Walls**

#### Safety Strength Walls

Strong, quality additions to a Vibracrete wall act as a maximum barrier to entry. By fitting spikes for enhanced security, you'll have a wall that outperforms the rest and puts you at ease. Our Safety Strength wall also comes as a home kit, made up of a slab that is fitted with galvanised spikes, raising poles, which has spikes on top of the poles, and two lengths of galvanised channelling.