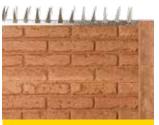

#### **Rustic Brick Safety Strength Wall**

| (111) | 111 | 11   | 11        | 4     |
|-------|-----|------|-----------|-------|
| 1-1   | T   | 1ª   | The state |       |
| 1     |     | T    | 1         |       |
| 1     | -   | N IO | -         |       |
| Ming  | 1   | -    | 1         | and a |
| T.    | -   | 1    | Ter.      | 100   |

Rustic Brick (Grey) Safety Strength Wall

Rustic Brick (Brown) Safety Strength Wall