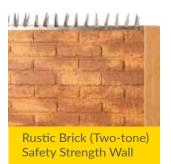

#### Safety Strength Walls

Strong, quality additions to a Vibracrete wall act as a maximum barrier to entry. By fitting spikes for enhanced security, you'll have a wall that outperforms the rest and puts you at ease. Our Safety Strength wall also comes as a home kit, made up of a slab that is fitted with galvanised spikes, raising poles, which has spikes on top of the poles, and two lengths of galvanised channelling.

### **Brick Safety Strength Wall**

Brick (Two-tone) Safety Strength Wall

Brick (Brown) Safety Strength Wall **Other Products** 