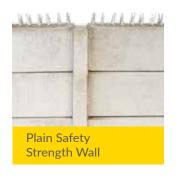

#### **Vibracrete Safety Strength Walls**

#### Safety Strength Walls

Strong, quality additions to a Vibracrete wall act as a maximum barrier to entry. By fitting spikes for enhanced security, you'll have a wall that outperforms the rest and puts you at ease. Our Safety Strength wall also comes as a home kit, made up of a slab that is fitted with galvanised spikes, raising poles, which has spikes on top of the poles, and two lengths of galvanised channelling.