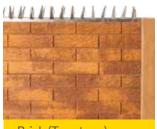

### **Brick Safety Strength Wall**

Brick (Two-tone) Safety Strength Wall

Brick (Brown) Safety Strength Wall **Other Products** 