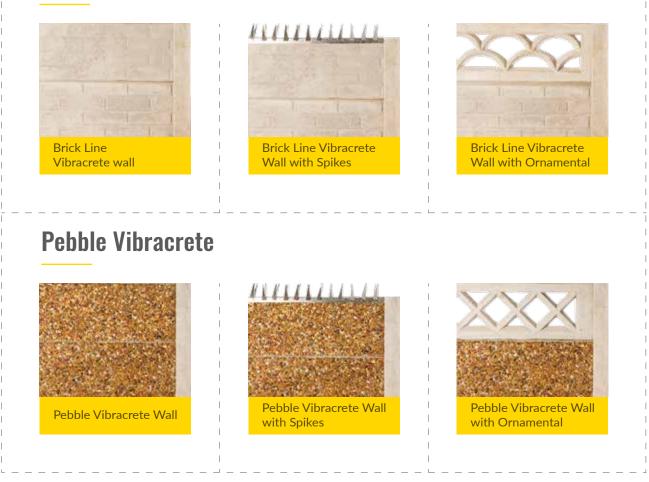

#### Vibracrete Walls

| Plain Vibracrete         | pg. |
|--------------------------|-----|
| 04                       |     |
| Brick Line Vibracretepg. | 04  |
| Pebble Vibracrete        | pg. |
| 04                       |     |

## **Brick Line Vibracrete**

Proud Manufacturers and Installers of Pre-cast Walling and Paving all over the Cape Peninsula.