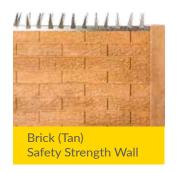

### **Brick Safety Strength Wall**

Brick (Two-tone) Safety Strength Wall

Brick (Brown) Safety Strength Wall **Other Products** 