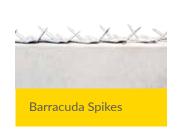

Rustic Brick (Grey) Safety Strength Wall



Rustic Brick (Brown) Safety Strength Wall

#### Safety Strength Walls



Strong, quality additions to a Vibracrete wall act as a maximum barrier to entry. By fitting spikes for enhanced security, you'll have a wall that outperforms the rest and puts you at ease. Our Safety Strength wall also comes as a home kit, made up of a slab that is fitted with galvanised spikes, raising poles, which has spikes on top of the poles, and two lengths of galvanised channelling.

### **Brick Safety Strength Wall**



Brick (Two-tone) Safety Strength Wall







Brick (Brown) Safety Strength Wall **Other Products** 



#### **Ornamental Slabs**







Wave Ornamental

Ballastrade Ornamental

Diamond Ornamental



Roman Pillar Ornamental

#### **Security Spikes**





Security Spikes

**Other Products** 



#### **Paving Slabs**



09

#### **Other Products**



#### **Palisade fencing**

Superior-quality Palisade fencing especially designed for your safety.



#### **Multipurpose Storage Spaces**

Need help with a garage, work shed or any other storage unit? Choose from 11 sizes or come visit us with your unique needs and we'll tailor the layout to create a solution just for you!



Depending on the size, each type comprises a roof, guttering, window, standard door, and tip-up garage door.

There are a few exceptions, we don't do -Painting

- -Electrical installation
- -Water drainage
- -Bird or vermin proofing



## GET IN TOUCH

There's very little we don't do. Contact our passionate team with your unique problem and we'll find a concrete solutio