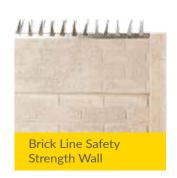

#### Safety Strength Walls

Strong, quality additions to a Vibracrete wall act as a maximum barrier to entry. By fitting spikes for enhanced security, you'll have a wall that outperforms the rest and puts you at ease. Our Safety Strength wall also comes as a home kit, made up of a slab that is fitted with galvanised spikes, raising poles, which has spikes on top of the poles, and two lengths of galvanised channelling.

#### **Vibracrete Safety Strength Walls**