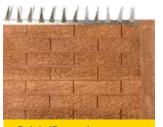

### **Brick Safety Strength Wall**

Brick (Two-tone) Safety Strength Wall

Brick (Brown) Safety Strength Wall **Other Products** 