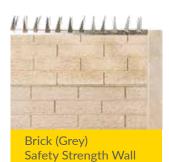

### **Brick Safety Strength Wall**

Brick (Two-tone) Safety Strength Wall

Brick (Brown) Safety Strength Wall **Other Products** 