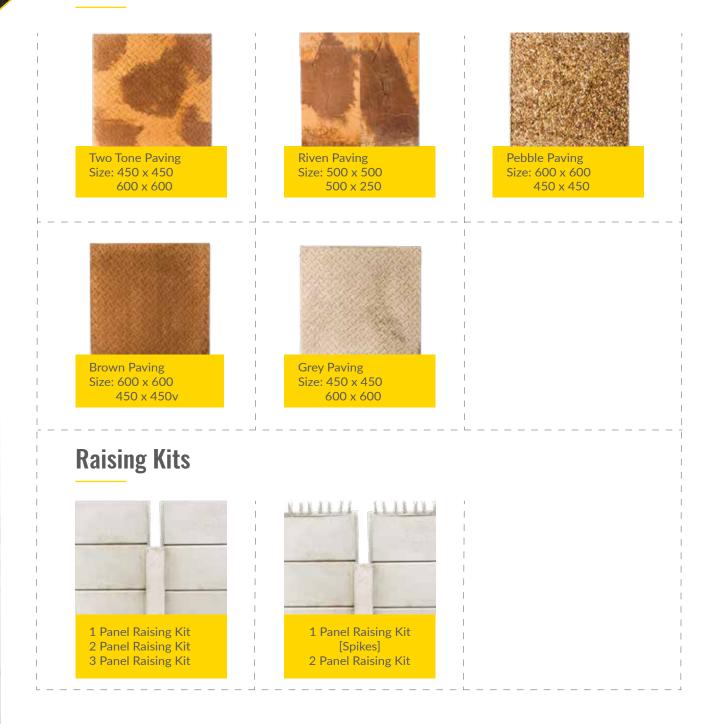

fety Strength Wall

#### Safety Strength Walls



Strong, quality additions to a Vibracrete wall act as a maximum barrier to entry. By fitting spikes for enhanced security, you'll have a wall that outperforms the rest and puts you at ease. Our Safety Strength wall also comes as a home kit, made up of a slab that is fitted with galvanised spikes, raising poles, which has spikes on top of the poles, and two lengths of galvanised channelling.

### **Brick Safety Strength Wall**



Brick (Two-tone) Safety Strength Wall







Brick (Brown) Safety Strength Wall **Other Products** 



#### **Ornamental Slabs**







Wave Ornamental

Ballastrade Ornamental

Diamond Ornamental



Roman Pillar Ornamental

#### **Security Spikes**





Security Spikes

**Other Products** 



#### **Paving Slabs**



09

#### **Other Products**



#### **Palisade fencing**

Superior-quality Palisade fencing especially designed for your safety.



#### **Multipurpose Storage Spaces**

Need help with a garage, work shed or any other storage unit? Choose from 11 sizes or come visit us with your unique needs and we'll tailor the layout to create a solution just for you!



Depending on the size, each type comprises a roof, guttering, window, standard door, and tip-up garage door.

There are a few exceptions, we don't do -Painting

- -Electrical installation
- -Water drainage
- -Bird or vermin proofing



## GET IN TOUCH

There's very little we don't do. Contact our passionate team with your unique problem and we'll find a concrete solution.

💫 (021) 692 1150



info@lascocrete.co.za

www.lascocrete.co.za