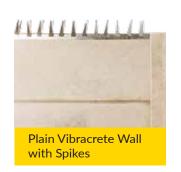

#### Safety Strength Walls

Strong, quality additions to a Vibracrete wall act as a maximum barrier to entry. By fitting spikes for enhanced security, you'll have a wall that outperforms the rest and puts you at ease. Our Safety Strength wall also comes as a home kit, made up of a slab that is fitted with galvanised spikes, raising poles, which has spikes on top of the poles, and two lengths of galvanised channelling.