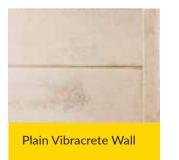

crete Walls

| Plain Vibracrete         | pg. |
|--------------------------|-----|
| 04                       |     |
| Brick Line Vibracretepg. | 04  |
| Pebble Vibracrete        | pg. |
| 04                       |     |

#### Safety Strength Walls

| Vibracrete Safety Strength Wallspg. 05  |
|-----------------------------------------|
| Rustic Brick Safety Strength Wallpg. 06 |
| Brick Safety Strength Wallpg. 07        |

#### **Other Products**

| Ornamental Walls | pg. 08 |
|------------------|--------|
| Security Spikes  | pg. 08 |
| Paving Slabs     | pg. 09 |
| Raising Kits     | pg. 09 |
| Palisade Fencing | pg. 10 |
| Storage Spaces   | pg. 10 |

**Vibracrete Walls** 



A quick, quality, affordable pre-cast product – designed for maximum visual appeal.

## **Plain Vibracrete**







## **Brick Line Vibracrete**



Proud Manufacturers and Installers of Pre-cast Walling and Paving all over the Cape Peninsula.

#### Safety Strength Walls



Strong, quality additions to a Vibracrete wall act as a maximum barrier to entry. By fitting spikes for enhanced security, you'll have a wall that outperforms the rest and puts you at ease. Our Safety Strength wall also comes as a home kit, made up of a slab that is fitted with galvanised spikes, raising poles, which has spikes on top of the poles, and two lengths of galvanised channelling.

#### **Vibracrete Safety Strength Walls**







#### Safety Strength Walls



Strong, quality additions to a Vibracrete wall act as a maximum barrier to entry. By fitting spikes for enhanced security, you'll have a wall that outperforms the