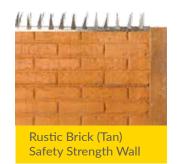

#### Safety Strength Walls

Strong, quality additions to a Vibracrete wall act as a maximum barrier to entry. By fitting spikes for enhanced security, you'll have a wall that outperforms the rest and puts you at ease. Our Safety Strength wall also comes as a home kit, made up of a slab that is fitted with galvanised spikes, raising poles, which has spikes on top of the poles, and two lengths of galvanised channelling.

### **Brick Safety Strength Wall**

Brick (Two-tone) Safety Strength Wall

Brick (Brown) Safety Strength Wall **Other Products** 