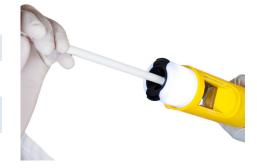

# **Built-in magnet**

iBlow10 can be attached to most metal surfaces including poles, beams and security gates for no-touch self-breath testing.

Testing is possible with Paper Straws iBlow10 can be used with paper straws for

no-contact breath testing.