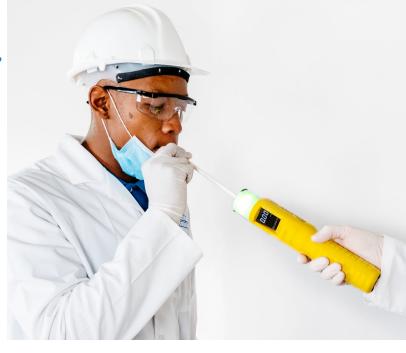

# iBlow10 No-Contact Industry and Law-Enforcement Breathalyser

iBlow10 is a high speed No-Contact alcohol breathalyser screener for testing drivers at road blocks & workers entering industrial sites. iBlow10 provides up to 12 tests per minute without the use of mouth pieces & offers Active and Passive testing for when drivers or workers have difficulty exhaling.

# **Built-in magnet**

iBlow10 can be attached to most metal surfaces including poles, beams and security gates for no-touch self-breath testing.

Testing is possible with Paper Straws iBlow10 can be used with paper straws for

no-contact breath testing.