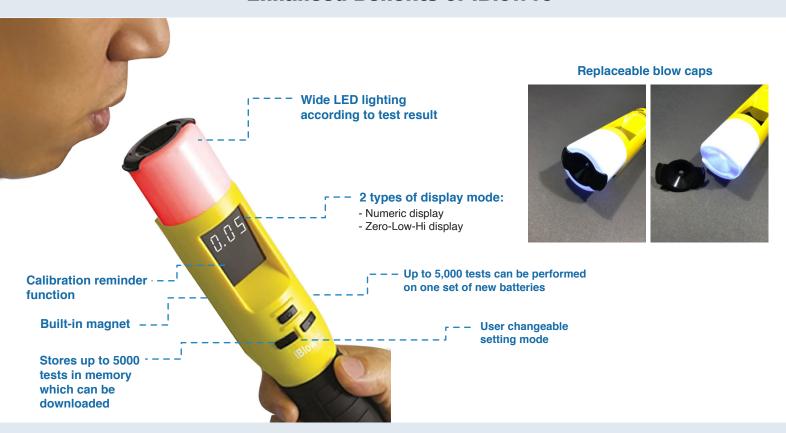

Manual LED lighting: White, Red blinking, Red, Red & blue Stores up to 5000 tests in memory which can be downloaded

# **Built-in magnet**

iBlow10 can be attached to most metal surfaces including poles, beams and security gates for no-touch self-breath testing.

Testing is possible with Paper Straws iBlow10 can be used with paper straws for

## **Bright LED Traffic Directing Light**

The bright LED lighting can be used in various ways at night and displays in White/Red blinking /Red /Red and Blue. It is perfect for Traffic Law-Enforcement officers to direct traffic at road blocks to perform safer so

# **Enhanced Benefits of iBlow10**