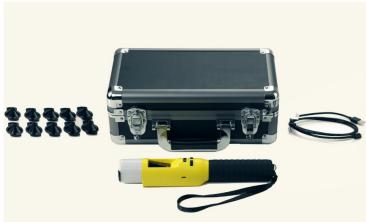

### iBlow10 Full Pack:

- 1 iBlow10
- 1 USB cable
- 10 blow caps
- Batteries included - Aluminium carry case
- Yellow protective skin
- Calibration Certificate