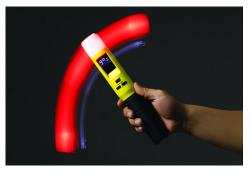

## **Bright LED Traffic Directing Light**

The bright LED lighting can be used in various ways at night and displays in White/Red blinking /Red /Red and Blue. It is perfect for Traffic Law-Enforcement officers to direct traffic at road blocks to perform safer so