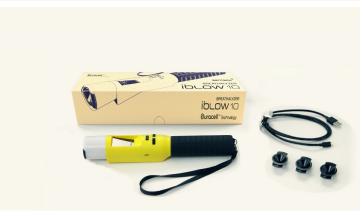

# iBlow10 Basic Pack:

- 1 iBlow10
- 1 USB cable
- 3 blow caps
- Batteries included
- Carton
- Yellow protective skin
- Calibration Certificate